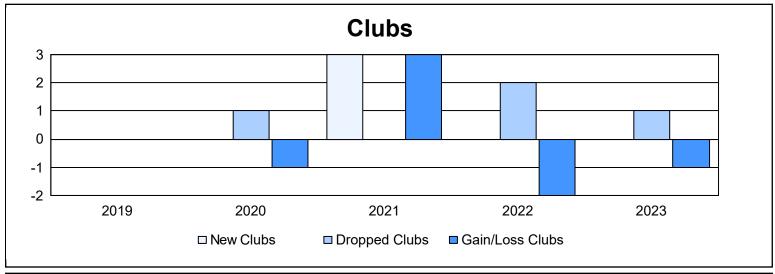

District 110BN As of June 2023 Cumulative

| Year      | New<br>Clubs | Dropped<br>Clubs | Gain/<br>Loss<br>Clubs | New<br>Members | Charter<br>Members | Reinstate<br>Members | Transfer<br>Members | Total<br>Member<br>Added | Total<br>Members<br>Dropped | Gain/<br>Loss<br>Members |
|-----------|--------------|------------------|------------------------|----------------|--------------------|----------------------|---------------------|--------------------------|-----------------------------|--------------------------|
| 2018-2019 | 0            | 0                | 0                      | 86             | 0                  | 3                    | 19                  | 108                      | 197                         | -89                      |
| 2019-2020 | 0            | 1                | -1                     | 109            | 1                  | 23                   | 13                  | 146                      | 169                         | -23                      |
| 2020-2021 | 3            | 0                | 3                      | 45             | 61                 | 5                    | 7                   | 118                      | 97                          | 21                       |
| 2021-2022 | 0            | 2                | -2                     | 50             | 0                  | 7                    | 6                   | 63                       | 180                         | -117                     |
| 2022-2023 | 0            | 1                | -1                     | 93             | 0                  | 13                   | 3                   | 109                      | 140                         | -31                      |
| Average   | 1            | 1                | 0                      | 77             | 12                 | 10                   | 10                  | 109                      | 157                         | -48                      |